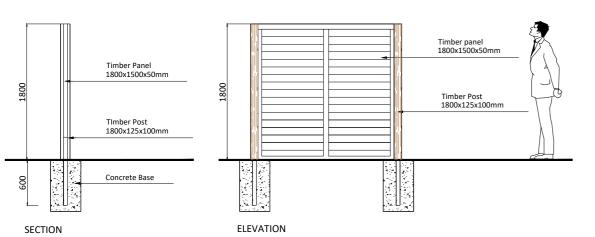

|     |      |       |         |             | Notes: | COPYRIGHT © ALL RIGHTS RESERVED.<br>THIS WORK IS COPYRIGHT AND CANNOT BE REPRODUCED OR COPIED IN ANY FORM WITHOUT THE WRITTEN<br>PERMISSION OF THE ORIGINATOR.<br>DO NOT SCALE FROM THIS DRAWING. WORK ONLY FROM FIGURED DIMENSIONS.<br>THIS DRAWING TO BE READ IN CONJUNCTION WITH RELEVANT CONSULTANT'S DRAWINGS. | Project<br>WOODBROOK<br>Aeval Unlimite                   | C - PHASE 1, Old Dublin Road, Co.Dublin<br>ed Company         | Project No. | 6384             | BSM  |
|-----|------|-------|---------|-------------|--------|---------------------------------------------------------------------------------------------------------------------------------------------------------------------------------------------------------------------------------------------------------------------------------------------------------------------|----------------------------------------------------------|---------------------------------------------------------------|-------------|------------------|------|
|     |      |       |         |             |        |                                                                                                                                                                                                                                                                                                                     | <sup>Drg.</sup> Boundary Tr                              | eatment Details                                               | Drawing No. | 310 Rev. 00      |      |
|     |      |       |         |             | -      |                                                                                                                                                                                                                                                                                                                     | Scales 1:50                                              | SHD PLANNING APPLICATION                                      |             | October 2019     | Est. |
| Rev | Date | Drawn | Checked | Description |        |                                                                                                                                                                                                                                                                                                                     | Canal House, Canal Road, Dublin<br>Tel: +353(0)1 2081900 | n 6 mail@bradyshipmanmartin.com<br>www.bradyshipmanmartin.com | CS          | hd. Passed<br>AP | 1968 |